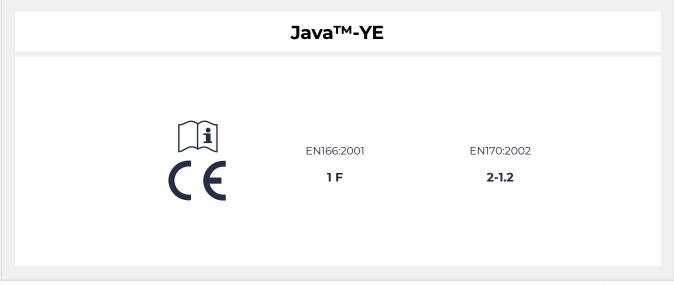

Are in conformity with the applicable health and safety requirements of Annex II of the PPE Regulation (EU) 2016/425 as a Category II product.

When examined, the product met the European harmonised standard(s): EN166:2001, EN170:2002 and is identical to the PPE which is subject to the EU Type Examination under certificate number: AC19035

Issued by the Notified Body: Certottica Scarl. Zona Industriale Villanova, 32013 Longarone (BL), Italy Notified body number: 0530

**T.Brown** Compliance Team

A.Jones Compliance Team

UPDATED: 19/04/2019 At Victoria House, WVI 2RD, United Kingdom